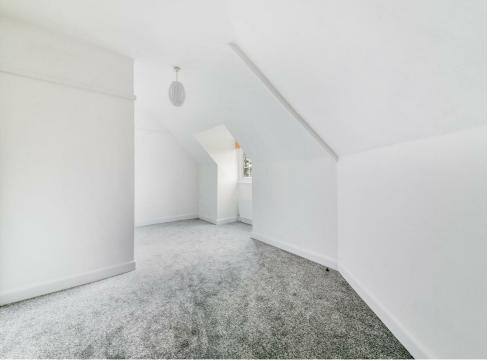

#### **BEDROOM 3/OFFICE**

Small double bedroom or office with double-glazed window, new paint job and carpets

STIRICASE Newly carpeted leading to second floor...

#### **BEDROOM I**

Large double bedroom with double-glazed windows giving distant skyline views of London. Freshly painted and newly carpeted.

#### **BEDROOM 2**

Large double bedroom with double-glazed windows and freshly painted and newly carpeted.