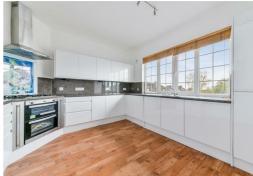

#### KITCHEN

Refurbished, large kitchen with room for table & chairs and large double glazed windows