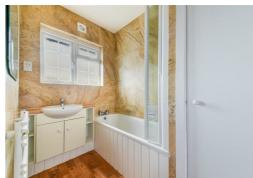

#### BATHROOM

Fully tiled with shower over bath, wash-basin and heated towel rail

WC Separate WC and basin