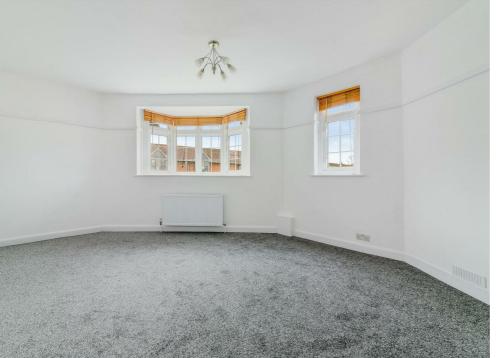

#### LOUNGE

Good size room with double aspect double-glazed windows, new carpet and freshly painted

#### **BEDROOM I**

Large double bedroom with double-glazed windows giving distant skyline views of London. Freshly painted and newly carpeted.

#### **BEDROOM 2**

Large double bedroom with double-glazed windows and freshly painted and newly carpeted.