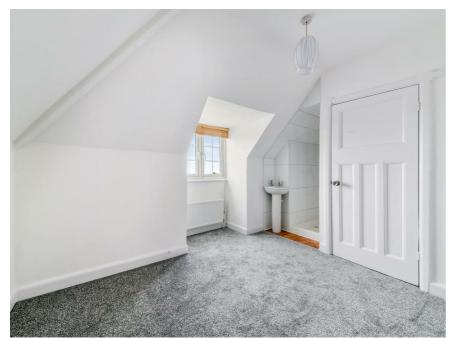

#### BATHROOM

Fully tiled with shower over bath, wash-basin and heated towel rail

WC Separate WC and basin